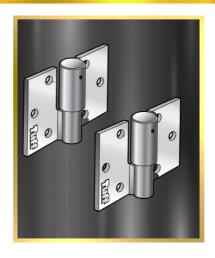

## **F11112**BALL BEARING HINGE – TU1B (RIGHT HAND)

PRODUCT CODE : F11112

BARCODE : **9314691111121** 

BUSH DIAMETER : 25MM
PIN DIAMETER : 19MM

MADE FROM : 4MM STEEL FINISHING : ZINC PLATED

## **NOTES:**

- SUITABLE FOR TIMBER TO STEEL OR STEEL TO STEEL GATES DESIGN UP TO 900MM WIDE
- MAXIMUM LOAD OF 500KG PER PAIR (SUBJECT TO METHOD OF FIXING)
- HINGE INDEPENDENTLY (FAILURE) TESTED AND RECORDED AT 2889 NEWTONS (MAXIMUM LOAD)
- EXTRA TOUGH DOUBLE WELDED CONTRUCTION WITH EASY ACTION BALL BEARING PIVOT
  THAT ENABLE EFFORTLESS GATE MOVEMENT
- AVAILABLE IN BOTH LEFT AND RIGHT HAND DESIGNS. TO SELECT LH AND RH HINGE, VIEW FROM INSIDE OF FENCE AREA
- SAND BLASTED PRIOR TO ZINC PLATING, TO PROVIDE LONG TERM CORROSION PROTECTION